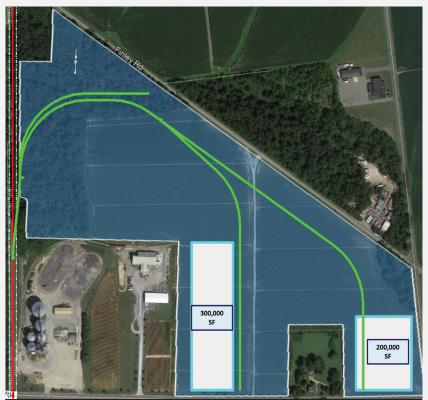

## **Property Details**

A privately owned 84.4-acre greenfield site zoned industrial/agribusiness in Upper Deerfield's Township's Redevelopment Area with an active rail spur that currently services Purdue and Growmark.

# **Rail Highlights**

The Winchester and Western rail line is a **Dual Served** rail service that connects to both the CSX and Norfolk Southern national rail lines.

2,884 ft **Rail Frontage** 

1,200 Carloads Annually **Car Capacity** 

**Upper Deerfield Redevelopment Area** 

**Incentives/Zones** 

84 Acres

**Redevelopment Area** 

**Municipal Tax Abatement** 